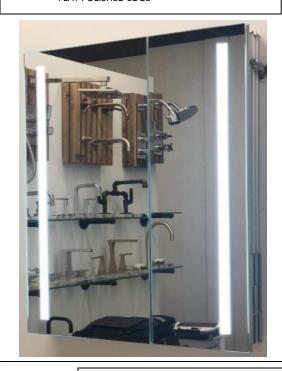

# **LED MEDICINE CABINET**

MODEL#: PHA 2740-2DOC (1)

### **FEATURES:**

- ONE 15X40" DOOR. ONE 12X40" DOOR. FULLY MIRRORED.
- FOUR ADJUSTABLE 3/8" THICK HIGH POLISHED GLASS SHELVES.
- INFINITELY ADJUSTABLE SHELVING WITH LOCKDOWN MECHANISM (NO HOLES IN CABINET).
- 6000K (COOL WHITE) OR 3500K (WARM WHITE).
- BRIGHTNESS: 3300 LUMENS.
- JUNCTION BOX INCLUDED.
- 165-DEGREE PROPRIETARY SOFT CLOSE HEAVY DUTY HINGES.
- FULL GASKET BEHIND DOOR.
- HIGH RESOLUTION SILVER PLATE GLASS MIRRORS FRONT, BACK OF DOOR AND BACK WALL.
- BACK WALL MIRROR FULLY SEALED.

#### **MIRROR FINISHES:**

• FLAT POLISHED EDGE

OVERALL SIZE DIMENSION: 27" WIDE X 40" HIGH X 5 3/16" DEEP

ROUGH OPENING DIMENSION: 26 3/8" WIDE X 39 3/8" HIGH X 4" DEEP

DOOR THICKNESS: 1 3/16"